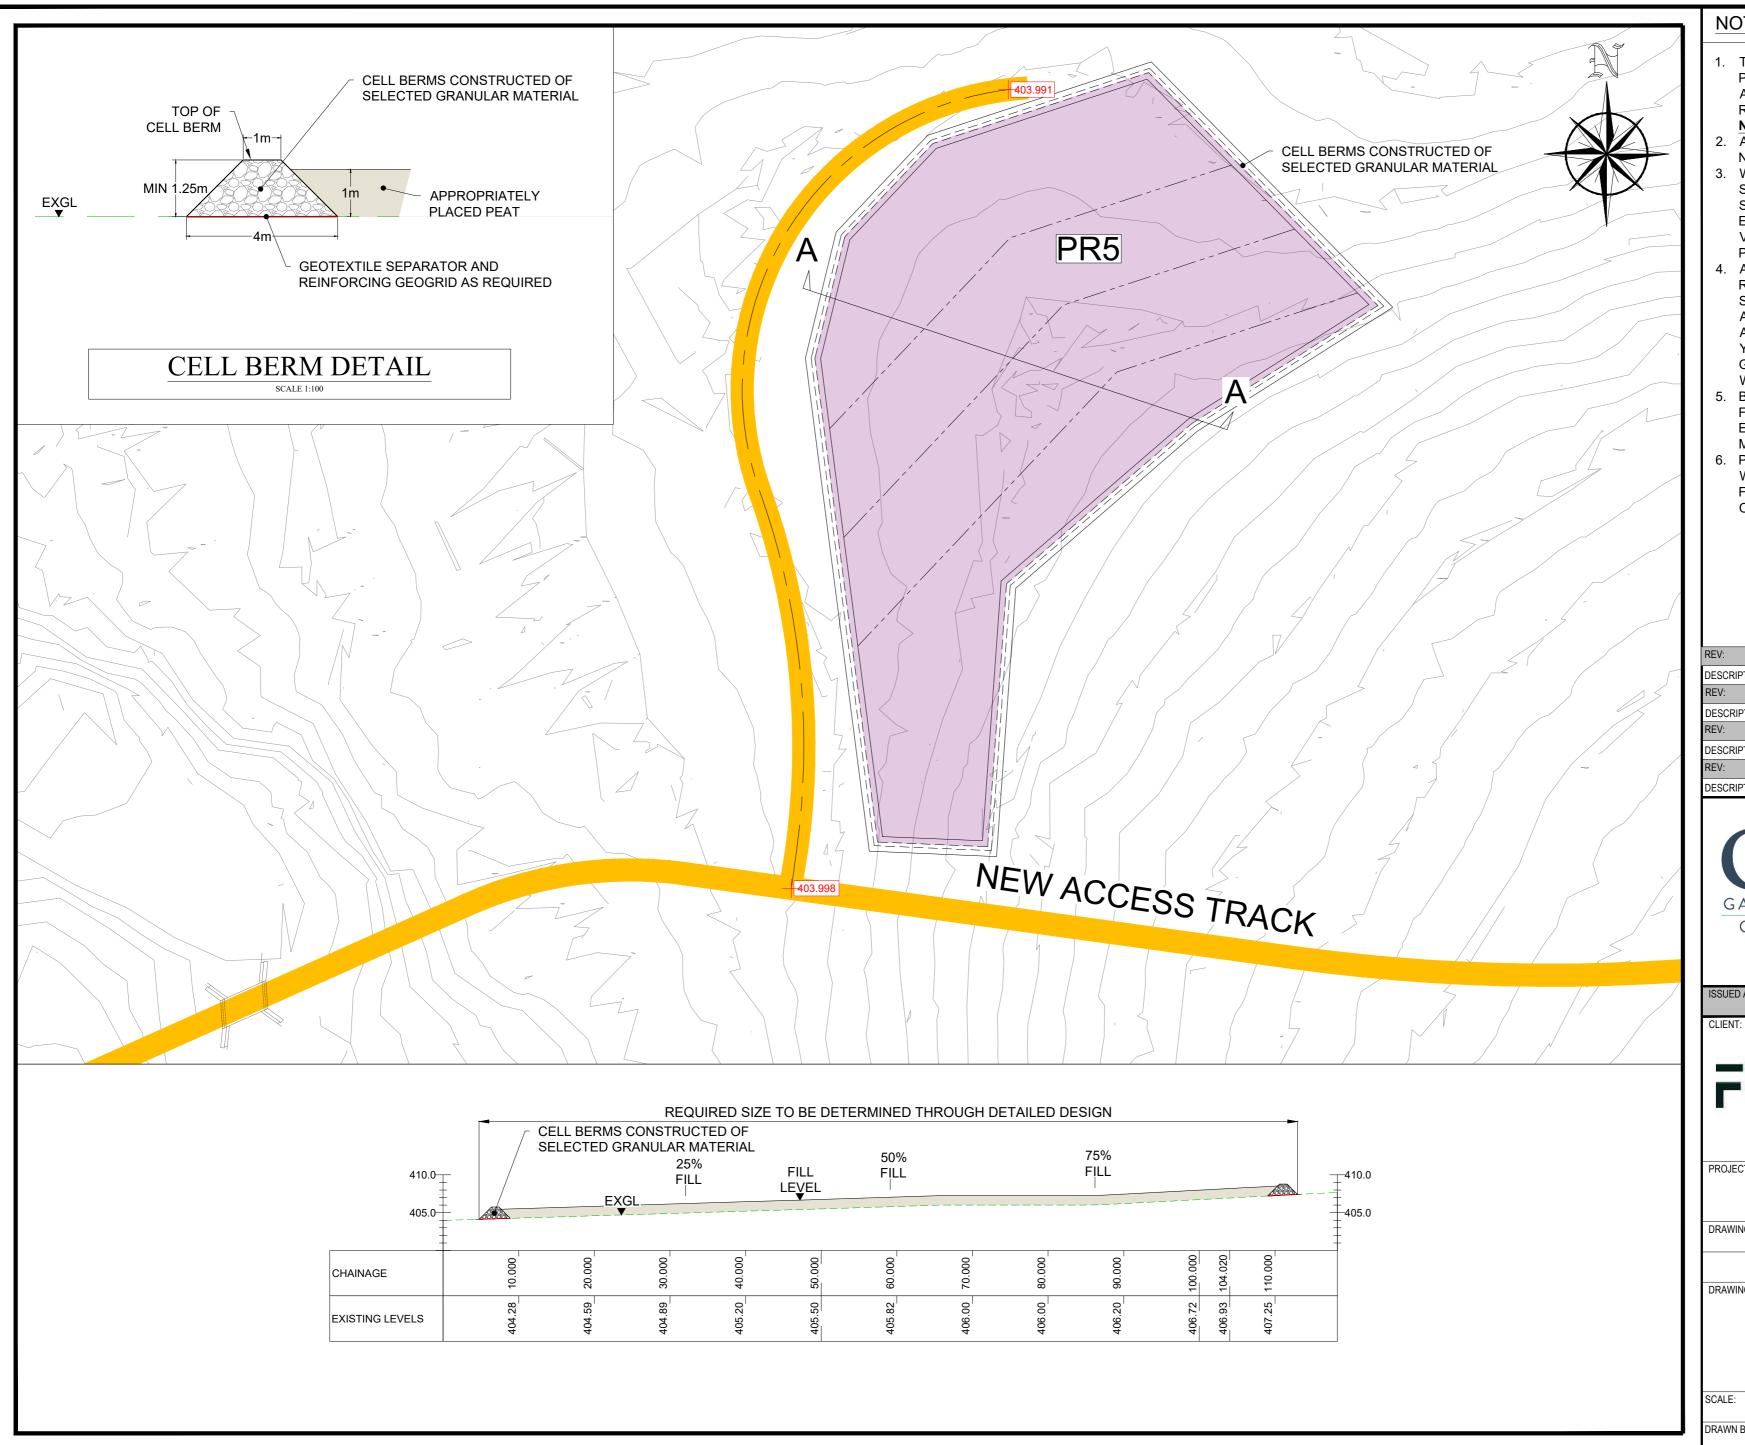

## NOTES:

- THIS DRAWING IS INDICATIVE ONLY, FOR PLANNING AND ENVIRONMENTAL IMPACT ASSESSMENT PURPOSES ONLY. DETAIL DESIGN REQUIRED POST PLANNING. NOT FOR CONSTRUCTION.
- ALL DIMENSIONS ARE IN METRES UNLESS NOTED OTHERWISE.
- WHERE POSSIBLE, THE ACROTELM SHALL BE STORED WITH THE VEGETATION PART OF THE SOD FACING THE RIGHT WAY UP TO ENCOURAGE GROWTH OF PLANTS AND VEGETATION AT THE SURFACE OF THE STORED PEAT WITHIN THE PEAT STORAGE AREAS
- ALL PLACED MATERIAL WILL BE ALLOWED TO REVEGETATE NATURALLY FROM THE EXTENSIVE SEED SOURCE OF THE PLANTS THAT HAVE ALREADY COLONISED IN THE AREA. PLANTING ACROSS THE AREA MAY OCCUR BETWEEN 3-5 YEARS AFTER PLACEMENT, ASSUMING THE GROUND HAS STABILISED AND IS NOT WATERLOGGED.
- BOG MATS TO BE USED WHERE NECESSARY TO FACILITATE PLANT & MACHINERY ACCESS OVER EXISTING SOFT GROUND. NOTE, PLANT & MACHINERY NOT TO TRAVERSE PLACED PEAT.
- PLEASE REFER TO MESSRS McCLOYS SURFACE WATER MANAGEMENT PLAN - M01944-02 DG0 FOR FULL DRAINAGE DETAILS - APPENDIX 11-4 OF EIAR.

## FuturEnergy

PROJECT TITLE:

CUMMEENNABUDDOGE WIND FARM

20263-GDG-ZZ-XX-DR-C-0905

-S4-P04

DRAWING TITLE:

PEAT REPOSITORY 5 - PLAN AND DETAILS

07/07/23 1:1000 D.P.C CHECKED BY: B.P APPROVED BY: R.McI.